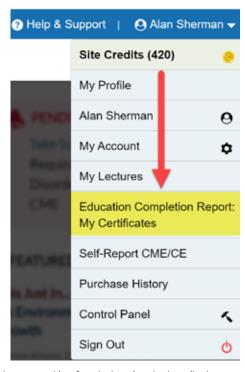

Those who qualify must complete the post-event survey. The survey will be available on <a href="Podiatry.com">Podiatry.com</a> after 5:00 PM Eastern Time, Monday, May 19th. You will receive an email from <a href="Help@Podiatry.com">Help@Podiatry.com</a> with a link to do the Online Evaluation Survey. You can also log in to your account to find it at the upper right of the homepage in the red <a href="Pending Survey">PENDING SURVEY</a> area, or in the <a href="Education Completion">Education Completion</a> Report: <a href="My Certificates">My Certificates</a>, found in the drop-down menu under your name at the upper right of all pages on PRESENT Podiatry.

**Certificates of Completion** will be emailed to you instantly upon completion of your survey. All PRESENT Certificates as well as surveys not yet completed are stored in your **Education Completion Report**: **My Certificates** in your account on the PRESENT Podiatry website.