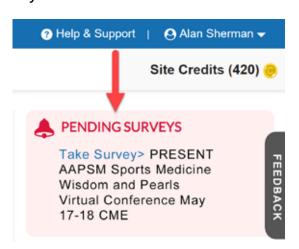

Those who qualify must complete the post-event survey. The survey will be available on <a href="Podiatry.com">Podiatry.com</a> after 5:00 PM Eastern Time, Monday, May 19th. You will receive an email from <a href="Help@Podiatry.com">Help@Podiatry.com</a> with a link to do the Online Evaluation Survey. You can also log in to your account to find it at the upper right of the homepage in the red <a href="Pending Survey">PENDING SURVEY</a> area, or in the <a href="Education Completion">Education Completion</a> Report: <a href="My Certificates">My Certificates</a>, found in the drop-down menu under your name at the upper right of all pages on PRESENT Podiatry.